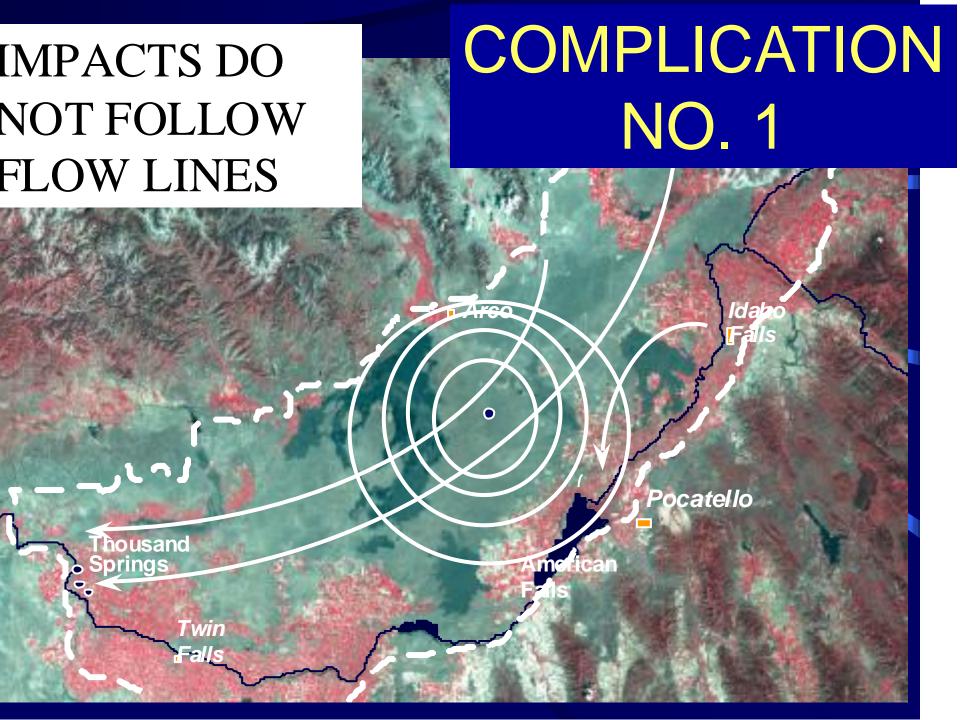

# Why is Conjunctive Management So Difficult?

- Water Law originally intended to manage surface water
  - Effects are immediate, visible and down-stream only
- With ground-water, the effects exist but are more difficult to identify
  - Effects are spatially distributed
  - Effects are spread out over time