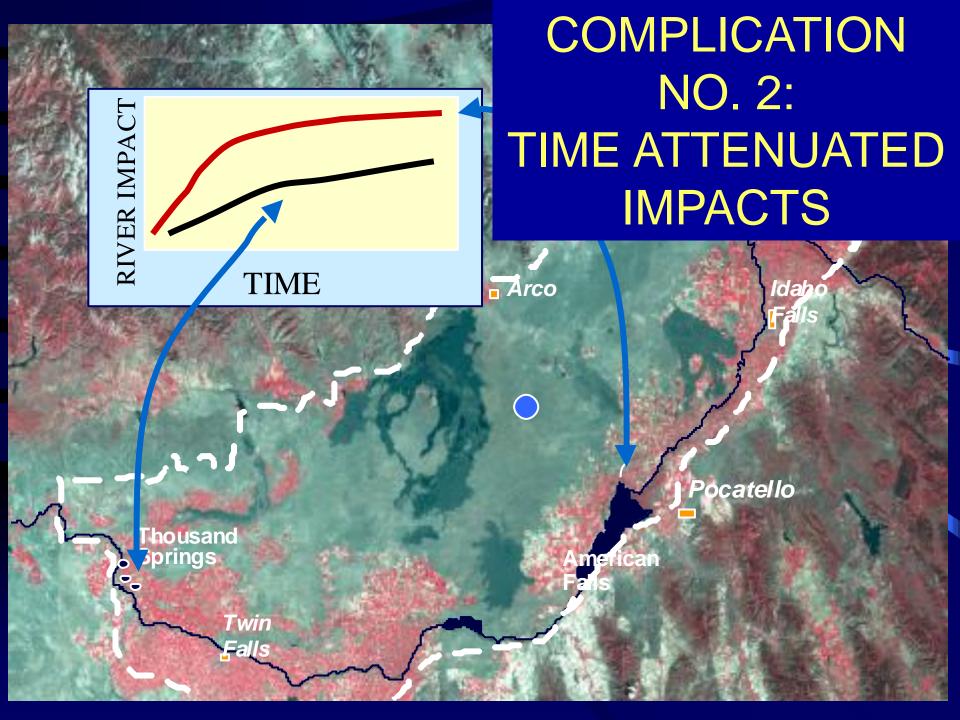

# Why is Conjunctive Management So Difficult?

- Water Law originally intended to manage surface water
  - Effects are immediate, visible and down-stream only
- With ground-water, the effects exist but are more difficult to identify
  - Effects are spatially distributed
  - Effects are spread out over time