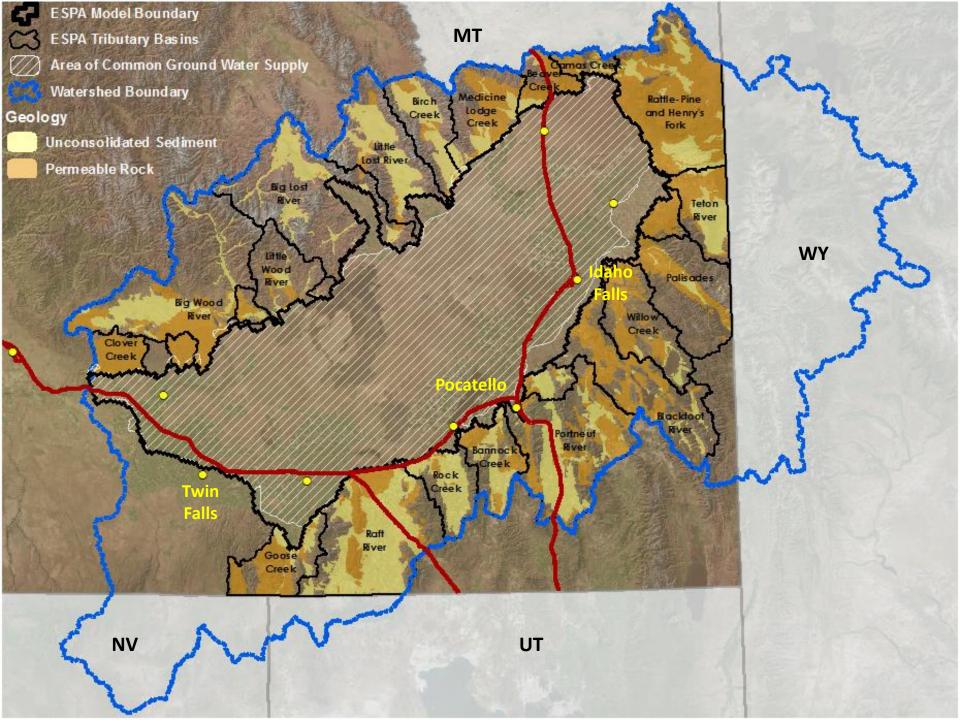

# **Eastern Snake Plain Aquifer**

- Since 2001, Surface and Ground Water Users have been in conflict over the diversion of water from the Eastern Snake Plain Aquifer.
- Three delivery calls were filed against ground waters users.

#### General Locations of the Delivery Calls