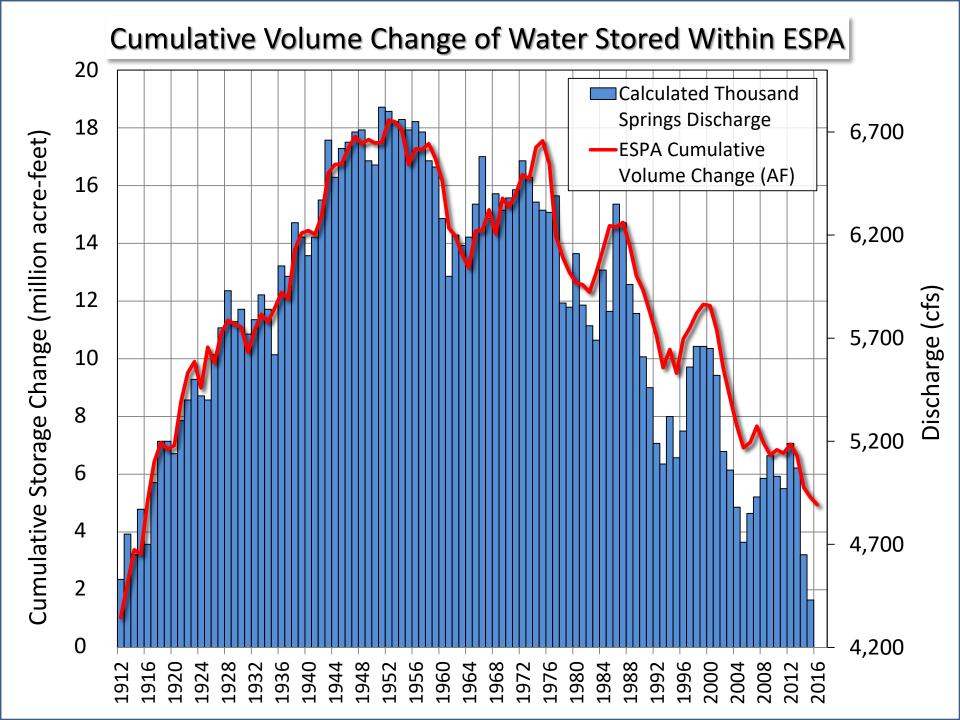

# **Eastern Snake Plain Aquifer**

- Since 2001, Surface and Ground Water Users have been in conflict over the diversion of water from the Eastern Snake Plain Aquifer.
- Three delivery calls were filed against ground waters users.

**Springs** 