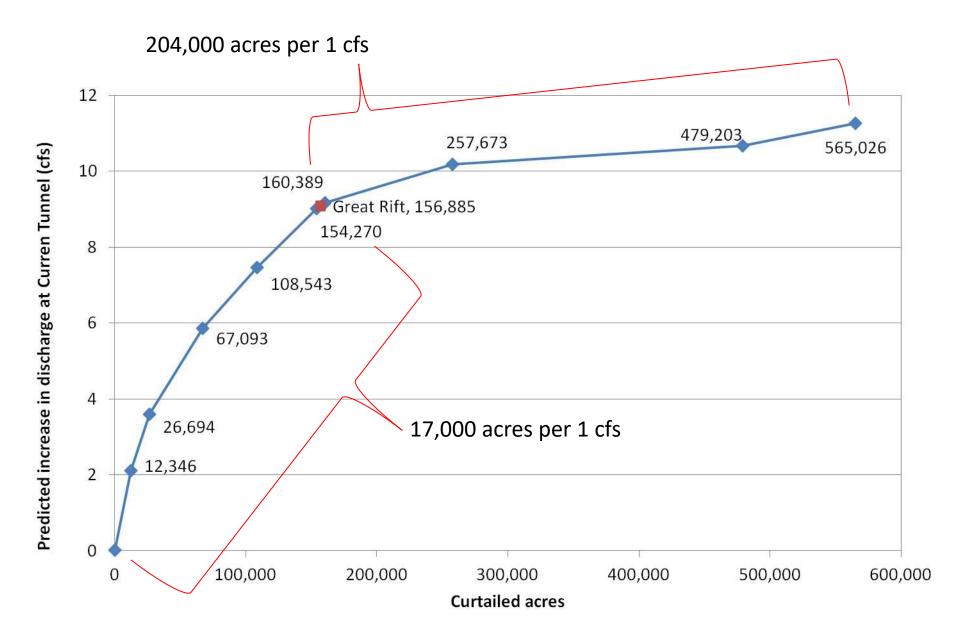

#### THE CONJUNCTIVE MANAGEMENT PUZZLE

2017 State Legislative Agriculture Chairs Summit

January 7, 2017

# **Eastern Snake Plain Aquifer**

- Since 2001, Surface and Ground Water Users have been in conflict over the diversion of water from the Eastern Snake Plain Aquifer.
- Three delivery calls were filed against ground waters users.





**Springs** 

#### General Locations of the Delivery Calls



# Why is Conjunctive Management So Difficult?

- Water Law originally intended to manage surface water
  - Effects are immediate, visible and down-stream only
- With ground-water, the effects exist but are more difficult to identify
  - Effects are spatially distributed
  - Effects are spread out over time







### Spring User Delivery Calls



### Surface Water Coalition Delivery Calls





## Questions?