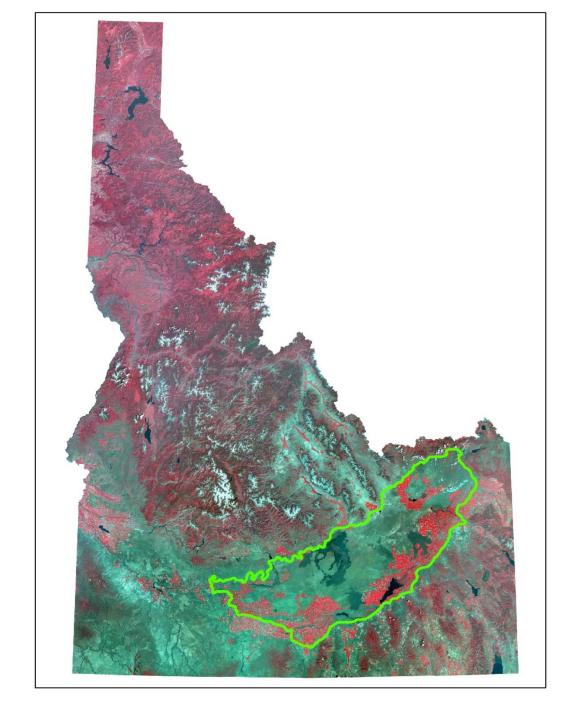

# **Eastern Snake Plain Aquifer**

- Since 2001, Surface and Ground Water Users have been in conflict over the diversion of water from the Eastern Snake Plain Aquifer.
- Three delivery calls were filed against ground waters users.

#### General Locations of the Delivery Calls